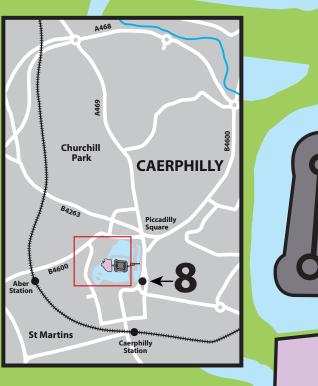

ZONE 2: Picnic & Chill Out Area A: Donkey Rides ZONE 3: Picnic & Chill Out Area

**Great Hall Entertainment Programme** 

- E: Falconry UK, Coleg Y Cymoedd, JCP Solicitors, Air Brush Tattoos
- F: Food Hall 3
- G: Food Hall 2
- H: Food Hall 1
- **!:** Charles Taylor Furniture
- J: Charity & Craft Stalls
- **K:** Cookery Demonstration Kitchen
- L: Charity & Craft Stalls
- M: Craft Folk Genuine Craft Stalls
- **ZONE 5:** The Live Lounge
  - N: The Big Beach
  - 0: Face Painting & Mini Golf
  - P: Acoustic Music Stage & Dome Tents
- **ZONE 6:** Funfair Site
- **ZONE 7:** Picnic & Chill Out Area
- **ZONE 8:** Caerphilly Town Centre
  - Event Control, Lost Children,
    - Baby Change, Breastfeeding, Lost Property
  - **Emergency Vehicles**
  - Toilets, Disabled Toilets, Baby Changing T
  - **Concession Parking**
- Steward and First Aid Headquarters
- Food & Drink Concessions
- Site & Funfair Exits
- Public First Aid