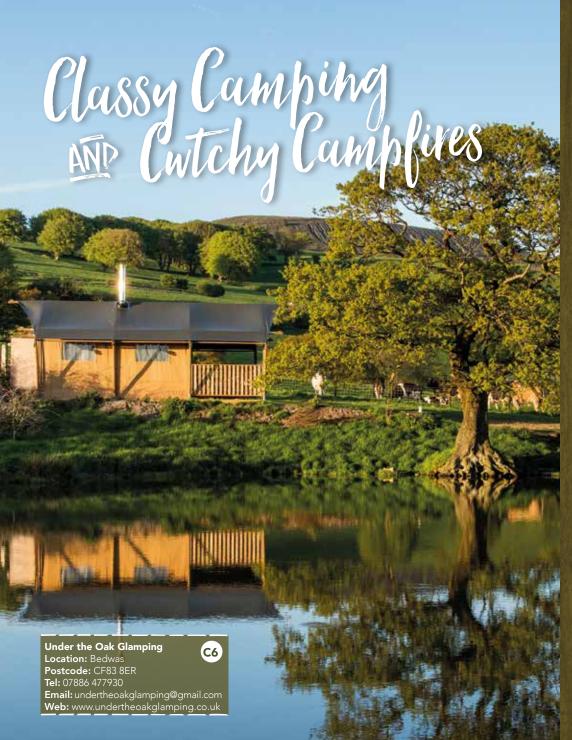

#### The County Borough of Caerphilly Visitor Guide 2019

Did you know?

There is a sculpture

of Caerphilly Cheese

located at the bottom

of Caerphilly town!

After losing several cattle to TB in 2017, the Watt family made a bold move by diversifying part of their working farm to accommodate a luxurious safari tent. Lydia and Richard spotted a gap in the market for a high end glamping site that would take in the stunning landscape surrounding Pen y Waun Farm in Bedwas.

#### \*\*\*\*\*\*

Nestled under an ancient oak tree next to a tranquil pond, the safari tent offers the best of both worlds, the comforts of home with the thrill of camping and indulging in the great outdoors. Lydia's attention to detail is evident with a full bathroom (and flushing toilet!), a natural hot tub heated by a wood burning stove and a fire pit to cook al fresco.

After an incredibly successful summer season in 2018, Lydia and Richard plan to add two further safari tents to their Glampsite in 2019, this will allow larger groups and families to visit.

There's never a dull day when running the Glampsite alongside the family farm. Some guests have had unexpected visits from naughty calves who have jumped over the fence to have a closer look!

Under the Oak Safari tent sleeps four with a Welsh box bed and a double sofa bed.

Nhere to stay \*\*\*\*\*

For a full explanation of the Visit Wales grading scheme log onto www.visitwales.com then click on accommodation, grading information.

#### Under the Oak Glamping

| Location:          | Bedwas, CF83 8ER              | C6 |  |
|--------------------|-------------------------------|----|--|
| Tel:               | 07886 477930                  |    |  |
| Email:             | undertheoakglamping@gmail.com | n  |  |
| Web:               | www.undertheoakglamping.co.uk |    |  |
|                    |                               |    |  |
| CRAI Activity Park |                               |    |  |