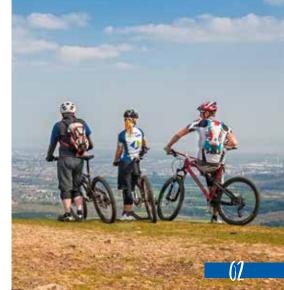

## Calling all adventure seekers

Cwmcarn Forest offers mountain bikers the very best in adrenaline filled rides. With superb trails of the very highest quality that are not for the faint hearted.

> Van Road Trails is a Dirt Jump and trails venue located on Van Road just outside Caerphilly. The trails are perfect if you want to start learning dirt jumping or are an experienced rider looking to hit some well groomed all weather jumps.

Sustrans Web: www.sustrans.org.uk

Caerphilly Bike Park Location: Caerphilly Postcode: CF83 3EE Web: www.visitcaerphilly.com A magnet for mountain bikers

Cwmcarn Forest is the perfect destination for adrenaline junkies looking for some downhill thrills and a sense of adventure. Demanding concentration, sweeping along open ground, hugging the sides of steep slopes and delivering dramatic views. The Twrch, Y Mynydd, Cafall and Pedalhounds trails are some of the most exciting trails in Wales.