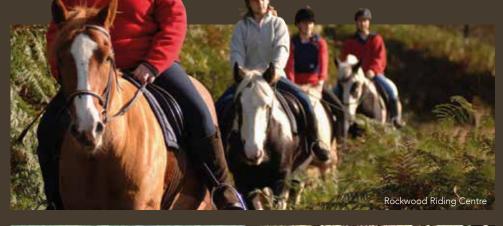

#### Explore on horseback

Horse riders can use the many miles of bridleways and restricted byways in the county borough. Natural Resources Wales, who manage large areas of forest in the county borough, allow horse riders to use many routes and riders are able to use forests in Abercarn, Hollybush and Rudry areas.

Riding Routes have been developed in the Rudry area of the borough. These Ridgeway Rides provide 9 routes of between 1.5 to 6.5 miles of off road riding. For a 'Ridgeway Rides – Explore Caerphilly on Horseback' guide download at: http://your.caerphilly.gov.uk/countryside/activities/horse-riding