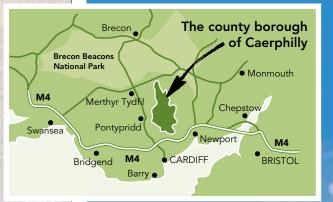

With such close proximity to Cardiff, Newport and the Brecon Beacons, the county borough of Caerphilly is an ideal base for visitors looking to explore the South Wales Valleys and beyond.

There are excellent transport links throughout the borough, with Cardiff just 15 minutes from Caerphilly town by train and 8 miles by car or bus. Visitors have the choice of city shopping and entertainment or the more laid back atmosphere of the county borough of Caerphilly.