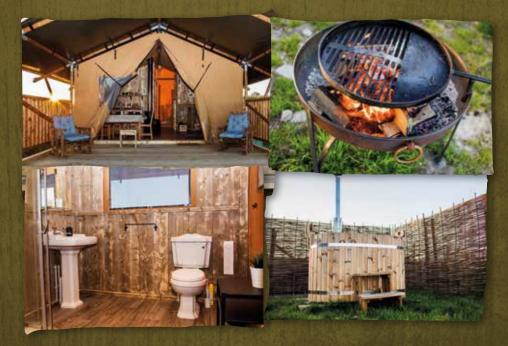

#### The County Borough of Caerphilly Visitor Guide 2019

Did you know?

There is a sculpture

of Caerphilly Cheese

located at the bottom

of Caerphilly town!

After losing several cattle to TB in 2017, the Watt family made a bold move by diversifying part of their working farm to accommodate a luxurious safari tent. Lydia and Richard spotted a gap in the market for a high end glamping site that would take in the stunning landscape surrounding Pen y Waun Farm in Bedwas.

#### \*\*\*\*\*\*

Nestled under an ancient oak tree next to a tranquil pond, the safari tent offers the best of both worlds, the comforts of home with the thrill of camping and indulging in the great outdoors. Lydia's attention to detail is evident with a full bathroom (and flushing toilet!), a natural hot tub heated by a wood burning stove and a fire pit to cook al fresco.

After an incredibly successful summer season in 2018, Lydia and Richard plan to add two further safari tents to their Glampsite in 2019, this will allow larger groups and families to visit.

There's never a dull day when running the Glampsite alongside the family farm. Some guests have had unexpected visits from naughty calves who have jumped over the fence to have a closer look!

Under the Oak Safari tent sleeps four with a Welsh box bed and a double sofa bed.

Nhere to stay \*\*\*\*\*

For a full explanation of the Visit Wales grading scheme log onto www.visitwales.com then click on accommodation, grading information.

#### Under the Oak Glamping

| Location:          | Bedwas, CF83 8ER              | C6 |  |
|--------------------|-------------------------------|----|--|
| Tel:               | 07886 477930                  |    |  |
| Email:             | undertheoakglamping@gmail.com | n  |  |
| Web:               | www.undertheoakglamping.co.uk |    |  |
|                    |                               |    |  |
| CRAI Activity Park |                               |    |  |